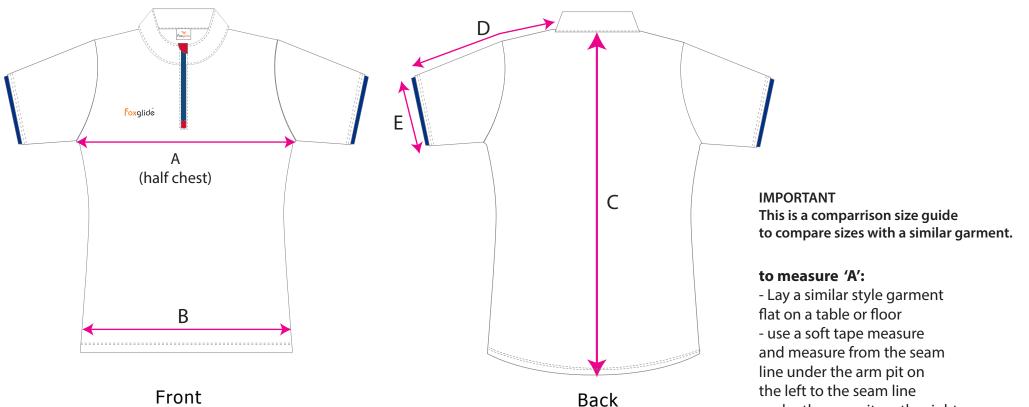

## **CURLING - MENS DESIGN A1**

**UPDATED OCTOBER 2022** 

measurements in cm

under the arm pit on the right.

|                                    | S        | М        | L        | XL       | 2XL      | 3XL                  | 4XL  |  |  |
|------------------------------------|----------|----------|----------|----------|----------|----------------------|------|--|--|
| A - Chest Half Circumference       | 51.5     | 54       | 56       | 59       | 61       | 63                   | 65.5 |  |  |
| B - Hem - Half Circumference       | 49       | 52       | 54.5     | 56.6     | 58       | 60.5                 | 62.5 |  |  |
| C - Centre Back length             | 71       | 72       | 73       | 75       | 76       | 77                   | 78.5 |  |  |
| D- Sleeve length upper             | 33       | 33.5     | 35       | 35       | 36       | 37                   | 38.5 |  |  |
| E - Sleeve open half Circumference | 17.5     | 18       | 18.5     | 19       | 20       | 22                   | 23.5 |  |  |
|                                    |          |          |          |          |          |                      |      |  |  |
|                                    | measured | measured | measured | measured | measured | Tolerance +/- 1.0 cm |      |  |  |